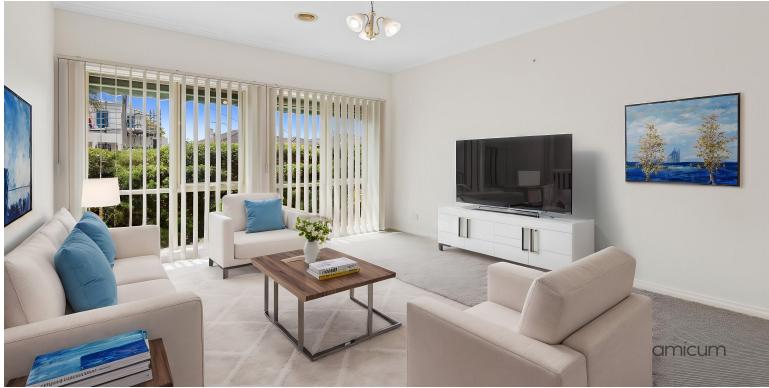

This home boasts a beautiful, full-sized kitchen adjacent to the huge living and dining areas, making it perfect for entertaining – allowing you to be with your guests while you cook using the quality stainless steel appliances. New carpets throughout gives this unit a point of difference.