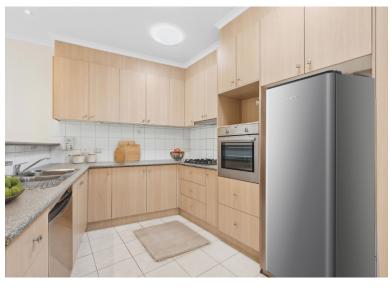

This home boasts a beautiful, full-sized kitchen adjacent to the huge living and dining areas, making it perfect for entertaining – allowing you to be with your guests while you cook using the quality stainless steel appliances. New carpets throughout gives this unit a point of difference.