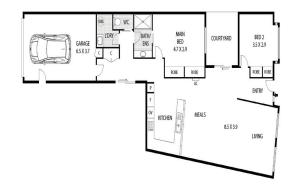

## FLOOR PLAN

**Property Features:** 

- Ducted heating
- Air conditioning
- 24/7 Emergency call system
- 2 separate courtyards
- Large Single garage with roller door

## **Community Facilities:**

- Library & Cinema
- Café & Bar
- Restaurant
- Hair and Beauty Salon
- Community Bus
- Visiting Doctors & Allied Health professionals
- Bowling Green

This beautiful Unit features open plan living and dining, two bedrooms, 2 courtyards and is located near Pascoe Vale Gardens Community Garden. Enjoy this lovely garden or take a short stroll to the Clubhouse.