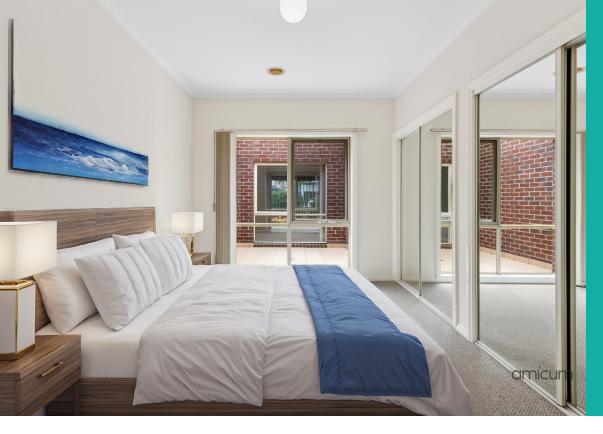

This home boasts a beautiful, full-sized kitchen adjacent to the huge living and dining areas, making it perfect for entertaining – allowing you to be with your guests while you cook using the quality stainless steel appliances. New carpets throughout gives this unit a point of difference.

The generously sized master bedroom with built-in robes conveniently leads into the dual entry main bathroom which also acts as an ensuite. Additional features include, ample storage, heating and cooling, lock-up garage with remote control and internal access from garage.