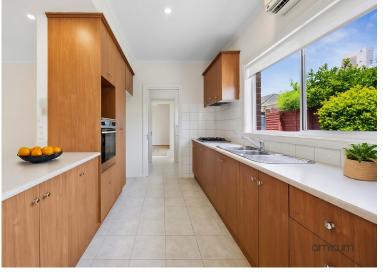

The spacious and light-filled open-plan living/dining area with the adjoining modern kitchen offers contemporary living - ample room for your easy chairs or recliners. Both bedrooms at the end of the home come with built-in robes and are serviced by a main bathroom with a separate toilet. Other features include built-in cabinets. floorboards throughout, plantation shutters, fans in the lounge and bedrooms, ducted heating and reverse cycle cooling for the warmer days. A great sized south facing backyard. with an electric awning. Lockup garage is accessible from the garden and the home.