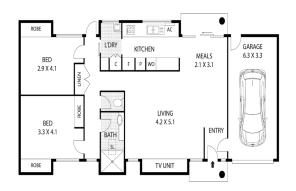

### FLOOR PLAN

The spacious and light-filled open-plan living/dining area with the adjoining modern kitchen offers contemporary living - ample room for your easy chairs or recliners. Both bedrooms at the end of the home come with built-in robes and are serviced by a main bathroom with a separate toilet. Other features include built-in cabinets. floorboards throughout, plantation shutters, fans in the lounge and bedrooms, ducted heating and reverse cycle cooling for the warmer days. A great sized south facing backyard. with an electric awning. Lockup garage is accessible from the garden and the home.