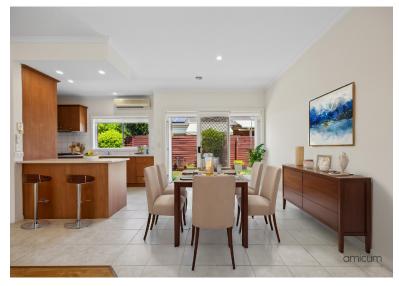

The spacious and light-filled open-plan living/dining area with the adjoining modern kitchen offers contemporary living - ample room for your easy chairs or recliners. Both bedrooms at the end of the home come with built-in robes and are serviced by a main bathroom with a separate toilet. Other features include built-in cabinets. floorboards throughout, plantation shutters, fans in the lounge and bedrooms, ducted heating and reverse cycle cooling for the warmer days. A great sized south facing backyard. with an electric awning. Lockup garage is accessible from the garden and the home.