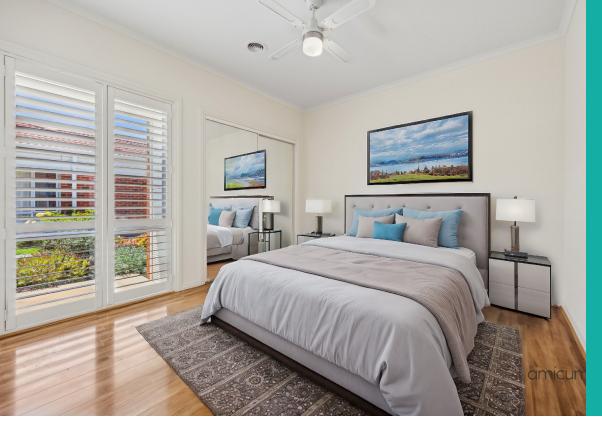

# Unit 36 \$640,000

Abundant Natural Light

#### **Community Facilities:**

- Library & Cinema
- Café & Bar
- Restaurant
- Hair and Beauty Salon
- Community Bus
- Visiting Doctors and Allied Health professionals
- Bowling Green

You'll love the street appeal of this delightful, refurbished 2-bedroom Unit located in a quiet spot yet not far away from all the fabulous amenities at Pascoe Vale Gardens Retirement Village. Dine at the onsite Restaurant with scrumptious meals on offer, then head over to the Clubhouse and catch up with like-minded people. Choices abound for activities to get involved in if you wish to.

The spacious and light-filled open-plan living/dining area with the adjoining modern kitchen offers contemporary living - ample room for your easy chairs or recliners. Both bedrooms at the end of the home come with built-in robes and are serviced by a main bathroom with a separate toilet. Other features include built-in cabinets. floorboards throughout, plantation shutters, fans in the lounge and bedrooms, ducted heating and reverse cycle cooling for the warmer days. A great sized south facing backyard. with an electric awning. Lockup garage is accessible from the garden and the home.