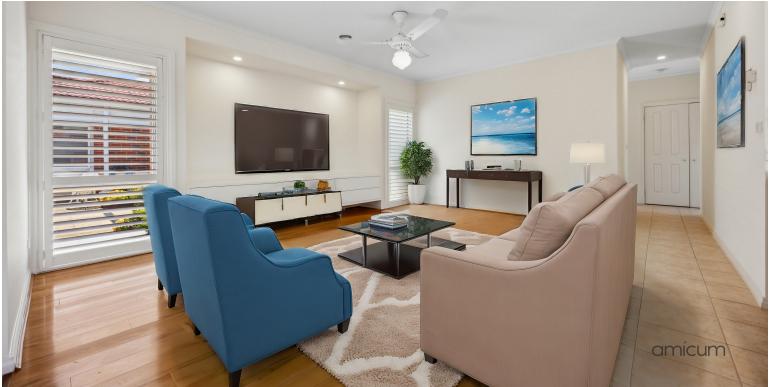

The spacious and light-filled open-plan living/dining area with the adjoining modern kitchen offers contemporary living - ample room for your easy chairs or recliners. Both bedrooms at the end of the home come with built-in robes and are serviced by a main bathroom with a separate toilet. Other features include built-in cabinets. floorboards throughout, plantation shutters, fans in the lounge and bedrooms, ducted heating and reverse cycle cooling for the warmer days. A great sized south facing backyard. with an electric awning. Lockup garage is accessible from the garden and the home.