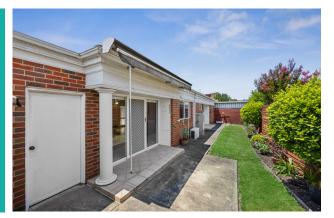

# Unit 36 \$640,000

Abundant Natural Light

#### **Community Facilities:**

- Library & Cinema
- Café & Bar
- Restaurant
- Hair and Beauty Salon
- Community Bus
- Visiting Doctors and Allied Health professionals
- Bowling Green

You'll love the street appeal of this delightful, refurbished 2-bedroom Unit located in a quiet spot yet not far away from all the fabulous amenities at Pascoe Vale Gardens Retirement Village. Dine at the onsite Restaurant with scrumptious meals on offer, then head over to the Clubhouse and catch up with like-minded people. Choices abound for activities to get involved in if you wish to.