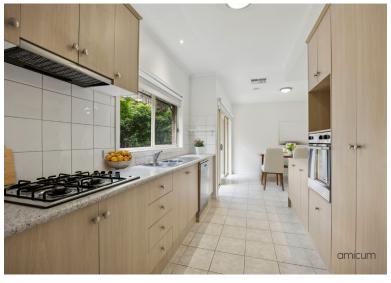

Enjoy the spacious open plan living/ dining space at the centre of this contemporary residence offering ample room for your favourite lounge and recliners. The adjoining kitchen offers plenty of natural light looking out onto a generous size backyard with a garden shed for that extra storage.

This low maintenance unit presents two bedrooms with built in robes, stainless steel appliances, downlights throughout, evaporative cooling, ducted heating, a separate laundry, and garage with internal and rear access.