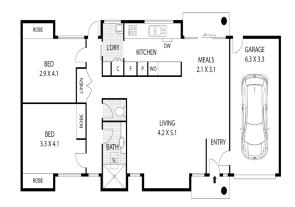

# **Unit 32**

# Prime Location Quiet and Convenient









Pascoe Vale Gardens Retirement Village

- Effortless Independent Living

146 Boundary Road Pascoe Vale, VIC 3044





**Unit 32** 

\$645,000

2 BRs BIRs 1 Garage

## FLOOR PLAN



### **Property Features:**

- Air conditioning and heating
- Window furnishing
- 24/7 Emergency call system
- 6 Solar Panels
- Large Single garage with roller door

#### **Community Facilities:**

- Library & Cinema
- Café & Bar
- Restaurant
- Hair and Beauty Salon
- Community Bus
- Visiting Doctors and Allied Health professionals
- Bowling Green

In a prime location, this lovely 2-bedroom Unit is in a quiet spot yet metres away from all the fabulous amenities at Pascoe Vale Gardens Retirement Village.

Enjoy a delicious meal at the onsite Restaurant, then head over to the Clubhouse Cinema for an early afternoon movie, game of Bingo or indulge in some Lawn Bowls on a sunny afternoon. Choices flourish for activities to get involved in if you wish to.

Enjoy the spacious open plan living/