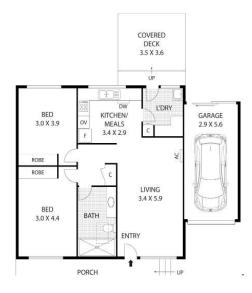

#### **FLOOR PLAN**

As you step into your new home, you'll be greeted by an open and inviting living space, complete with large windows that welcome the soothing rays of sunlight.

Featuring an open living space with abundant natural light, connecting to a well-appointed kitchen looking out to the enchanting backyard. Additional highlights include a separate laundry, two bedrooms with built in robes, a spacious and accessible bathroom, year-round climate control with a reverse cycle A/C unit, a single lock-up garage, and an established garden. This unit has been fully refurbished and offers an invitation to downsizers seeking to embed themselves within The Berwick Brae Gardens Community.