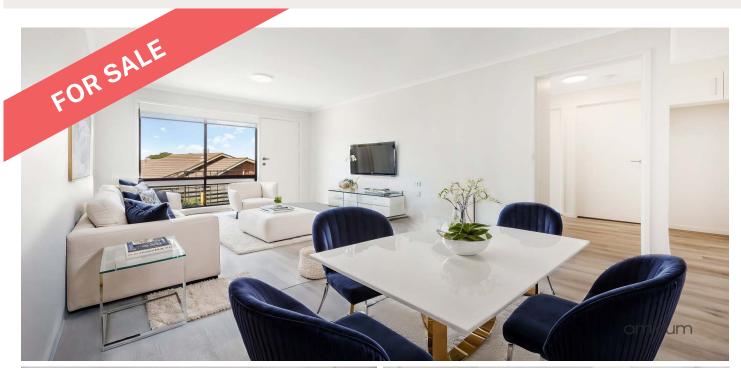

As you step into your new home, you'll be greeted by an open and inviting living space, complete with large windows that welcome the soothing rays of sunlight.

Featuring an open living space with abundant natural light, connecting to a well-appointed kitchen looking out to the enchanting backyard. Additional highlights include a separate laundry, two bedrooms with built in robes, a spacious and accessible bathroom, year-round climate control with a reverse cycle A/C unit, a single lock-up garage, and an established garden. This unit has been fully refurbished and offers an invitation to downsizers seeking to embed themselves within The Berwick Brae Gardens Community.

This retirement unit is a tranquil haven perched at the highest point of the village. With its sweeping southerly views and enchanting backyard, it promises to be the perfect setting for a blissful retirement.