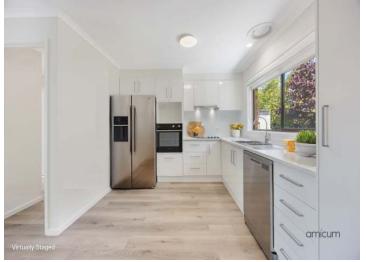

As you step into your new home, you'll be greeted by an open and inviting living space, complete with large windows that welcome the soothing rays of sunlight.

Featuring an open living space with abundant natural light, connecting to a well-appointed kitchen looking out to the enchanting backyard. Additional highlights include a separate laundry, two bedrooms with built in robes, a spacious and accessible bathroom, year-round climate control with a reverse cycle A/C unit, a single lock-up garage, and an established garden. This unit has been fully refurbished and offers an invitation to downsizers seeking to embed themselves within The Berwick Brae Gardens Community.