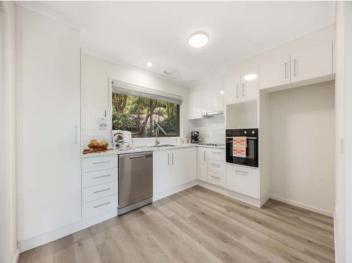

An inviting open-plan living area bathed in natural light from large windows that welcome the morning sunshine. The newly refurbished kitchen features generous cupboard space and a bright countertop area that overlooks your serene backyard.