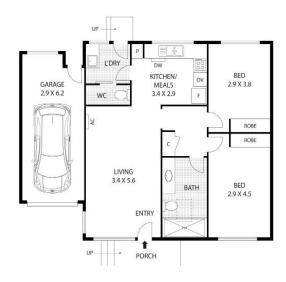

### FLOOR PLAN

Enjoy the perfect blend of comfort and convenience in this delightful 2-bedroom retirement unit. nestled beside the picturesque Wilson Botanic Park. Embrace the tranquillity of your new home with a charming cottage-style backyard where you can relax and enjoy the natural surrounding beauty.

An inviting open-plan living area bathed in natural light from large windows that welcome the morning sunshine. The newly refurbished kitchen features generous cupboard space and a bright countertop area that overlooks your serene backyard.

A thoughtfully designed separate laundry with ample built-in storage and an additional W.C. offers convenience. The Master bedroom provides a peaceful personal retreat, while the spacious and well-lit bathroom ensures ease of use. With a reverse cycle splitsystem in the lounge area and ceiling fan in the Master Bedroom, you'll stay comfortable all year round. To top it off, this unit offers a single remote-control lock-up garage with additional space.