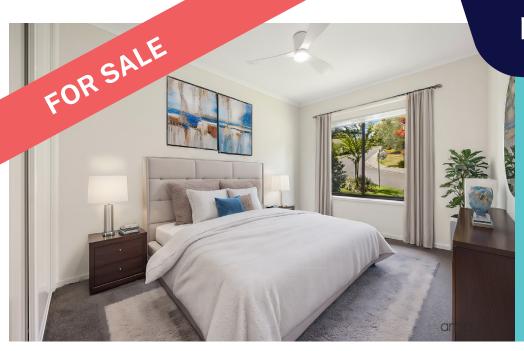

Both bedrooms offer tranquil personal space, with built-in robes. The newly refurbished bathroom, a reverse cycle split-system and ceiling fan in the Master Bedroom offer all year-round comfort. The single lock-up garage and established front garden complete this home.