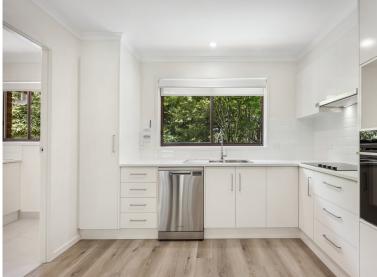

Freshly painted with new floorboards and carpet, further complemented by a kitchen that offers generous cupboard space, with a well-lit bench area overlooking the back courtyard. A separate laundry offers generous built-in storage.