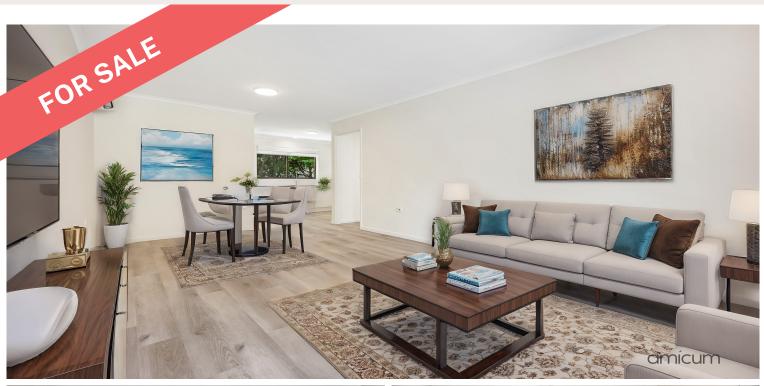

This idyllic 2-bedroom unit is perfectly located just steps from the front entrance of the village, offering convenience and serenity in equal measure.

An open and inviting living space, complete with large windows that welcome soothing rays of sunlight.

Freshly painted with new floorboards and carpet, further complemented by a kitchen that offers generous cupboard space, with a well-lit bench area overlooking the back courtyard. A separate laundry offers generous built-in storage.