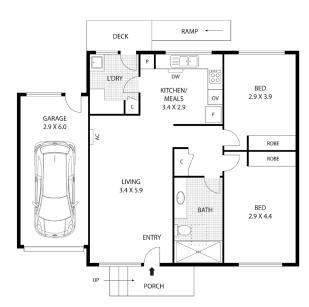

#### FLOOR PLAN

This idyllic 2-bedroom unit is perfectly located just steps from the front entrance of the village, offering convenience and serenity in equal measure.

An open and inviting living space, complete with large windows that welcome soothing rays of sunlight.

Freshly painted with new floorboards and carpet, further complemented by a kitchen that offers generous cupboard space, with a well-lit bench area overlooking the back courtyard. A separate laundry offers generous built-in storage.

Both bedrooms offer tranquil personal space, with built-in robes. The newly refurbished bathroom, a reverse cycle split-system and ceiling fan in the Master Bedroom offer all year-round comfort. The single lock-up garage and established front garden complete this home.