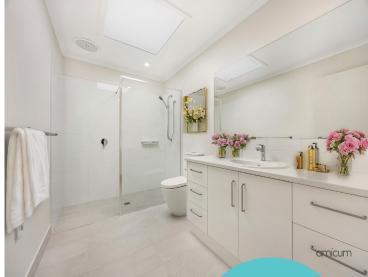

Both bedrooms offer tranquil personal space, with built-in robes. The newly refurbished bathroom, a reverse cycle split-system and ceiling fan in the Master Bedroom offer all year-round comfort. The single lock-up garage and established front garden complete this home.