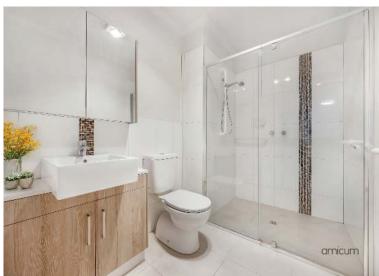

Apartment 115 comprises a spacious living area, a modern kitchen with wall oven, European laundry, and a bathroom with a large walk-in shower. A good-sized Master bedroom with built-in robes off the living area which also offers access to the spacious balcony.