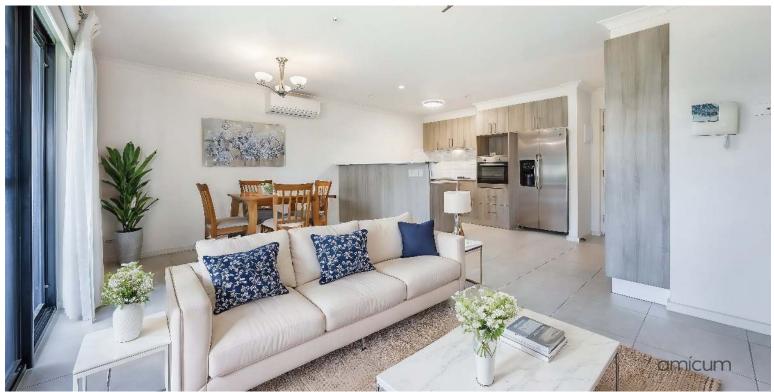

Apartment 115 comprises a spacious living area, a modern kitchen with wall oven, European laundry, and a bathroom with a large walk-in shower. A good-sized Master bedroom with built-in robes off the living area which also offers access to the spacious balcony.