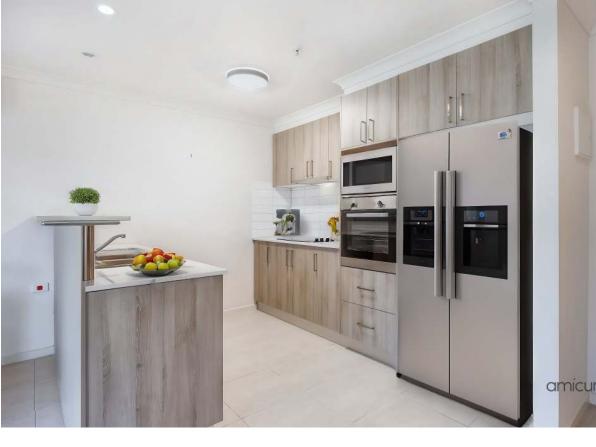

Apartment 115 comprises a spacious living area, a modern kitchen with wall oven, European laundry, and a bathroom with a large walk-in shower. A good-sized Master bedroom with built-in robes off the living area which also offers access to the spacious balcony.