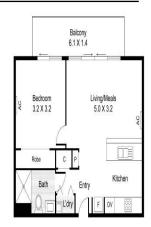

### FLOOR PLAN

Apartment 115 comprises a spacious living area, a modern kitchen with wall oven, European laundry, and a bathroom with a large walk-in shower. A good-sized Master bedroom with built-in robes off the living area which also offers access to the spacious balcony.