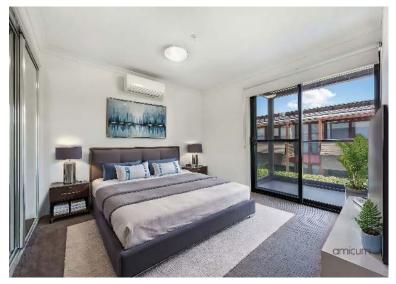

Apartment 115 comprises a spacious living area, a modern kitchen with wall oven, European laundry, and a bathroom with a large walk-in shower. A good-sized Master bedroom with built-in robes off the living area which also offers access to the spacious balcony.

Step out onto the lovely undercover balcony for a cool summer breeze and a glass of wine or sit at a table to enjoy a cuppa with friends. Whatever your desire, you can have an easy, relaxed lifestyle in your new, low-maintenance home. Enjoy beautiful views across the green hedging on one side and bowling green on the other.