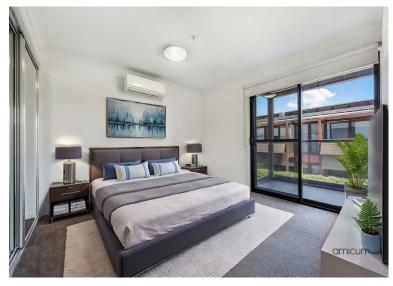

Apartment 115 comprises a spacious living area, a modern kitchen with wall oven, European laundry, and a bathroom with a large walk-in shower. A good-sized Master bedroom with built-in robes off the living area which also offers access to the spacious balcony.