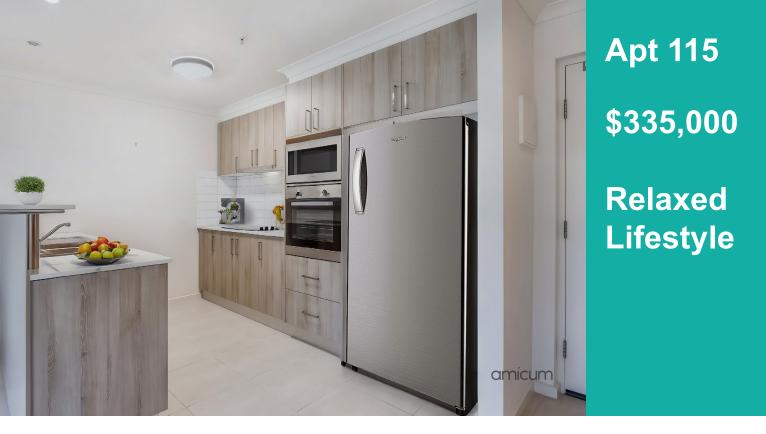

## Apt 115 Prime Position Beautiful Views

Pascoe Vale Gardens Retirement Village

- Effortless Independent Living

146 Boundary Road Pascoe Vale, VIC 3044

INSPECTIONS OF THE PROPERTY ARE BY APPOINTMENT ONLY. PLEASE LYNDA ON 0409 964 622 OR 03 9831 9876 TO ARRANGE YOUR PERSONAL TOUR.

Apartment 115 comprises a spacious living area, a modern kitchen with wall oven, European laundry, and a bathroom with a large walk-in shower. A good-sized Master bedroom with built-in robes off the living area which also offers access to the spacious balcony.