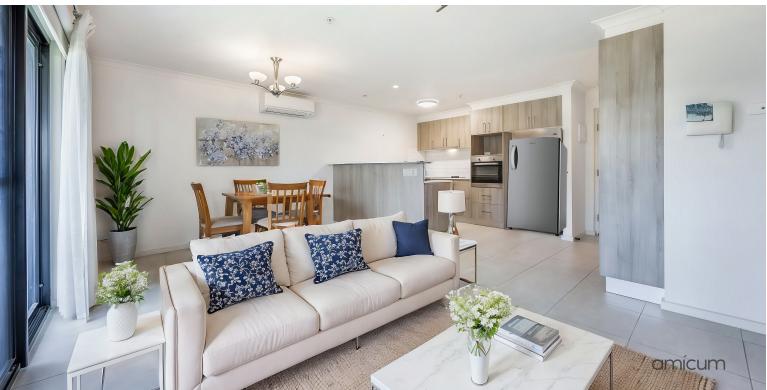

Apartment 115 comprises a spacious living area, a modern kitchen with wall oven, European laundry, and a bathroom with a large walk-in shower. A good-sized Master bedroom with built-in robes off the living area which also offers access to the spacious balcony.