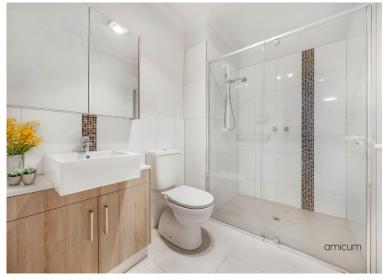

Apartment 115 comprises a spacious living area, a modern kitchen with wall oven, European laundry, and a bathroom with a large walk-in shower. A good-sized Master bedroom with built-in robes off the living area which also offers access to the spacious balcony.