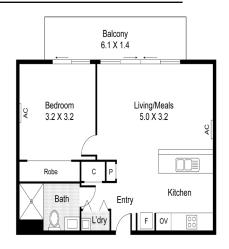

## FLOOR PLAN

**Property Features:** 

- Two reverse cycle split systems
- Fabulous location near the Clubhouse
- 24/7 Emergency call system

**Community Facilities:** 

- -Library
- -Cinema
- -Restaurant
- -Hair and beauty salon
- -Community bus
- -Visiting Doctors and Allied Health professionals -Bowling Green

Apartment 115 comprises a spacious living area, a modern kitchen with wall oven, European laundry, and a bathroom with a large walk-in shower. A good-sized Master bedroom with built-in robes off the living area which also offers access to the spacious balcony.