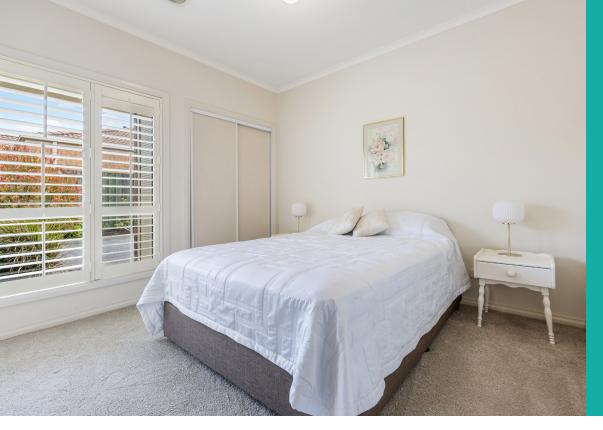

Unit 85 has a spacious open plan living/dining area with adjoining kitchen where you walk through to a separate laundry. A lovely traditional lounge space with floating floorboards is at the centre offering ample room with two good size bedrooms, complete with built-in robes located at the other end.

Added features include stainless steel appliances, dishwasher, large downlights, cooling, ducted heating, new carpets in the bedrooms, beautiful plantation shutters throughout and a new modern bathroom/ensuite with easy access shower and toilet. The kitchen enjoys plenty of natural light and looks out to a generous size backyard with a low maintenance garden and access to the garage which also has internal access to the home.