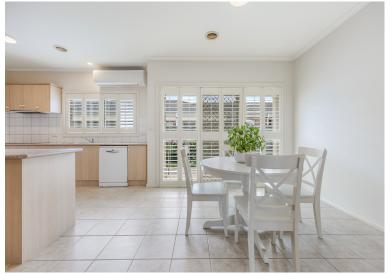

Unit 85 has a spacious open plan living/dining area with adjoining kitchen where you walk through to a separate laundry. A lovely traditional lounge space with floating floorboards is at the centre offering ample room with two good size bedrooms, complete with built-in robes located at the other end.

Added features include stainless steel appliances, dishwasher, large downlights, cooling, ducted heating, new carpets in the bedrooms, beautiful plantation shutters throughout and a new modern bathroom/ensuite with easy access shower and toilet. The kitchen enjoys plenty of natural light and looks out to a generous size backyard with a low maintenance garden and access to the garage which also has internal access to the home.