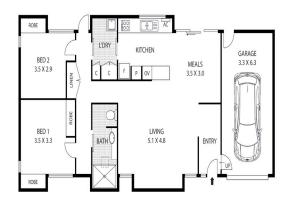

## FLOOR PLAN

Unit 85 has a spacious open plan living/dining area with adjoining kitchen where you walk through to a separate laundry. A lovely traditional lounge space with floating floorboards is at the centre offering ample room with two good size bedrooms, complete with built-in robes located at the other end.

Added features include stainless steel appliances, dishwasher, large downlights, cooling, ducted heating, new carpets in the bedrooms, beautiful plantation shutters throughout and a new modern bathroom/ensuite with easy access shower and toilet. The kitchen enjoys plenty of natural light and looks out to a generous size backyard with a low maintenance garden and access to the garage which also has internal access to the home.