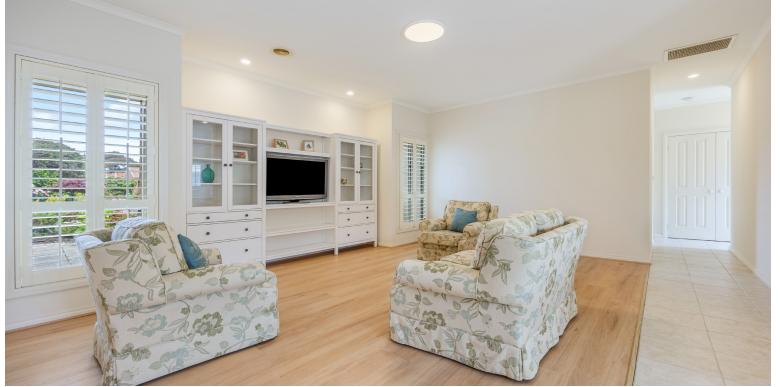

Unit 85 has a spacious open plan living/dining area with adjoining kitchen where you walk through to a separate laundry. A lovely traditional lounge space with floating floorboards is at the centre offering ample room with two good size bedrooms, complete with built-in robes located at the other end.

Added features include stainless steel appliances, dishwasher, large downlights, cooling, ducted heating, new carpets in the bedrooms, beautiful plantation shutters throughout and a new modern bathroom/ensuite with easy access shower and toilet. The kitchen enjoys plenty of natural light and looks out to a generous size backyard with a low maintenance garden and access to the garage which also has internal access to the home.