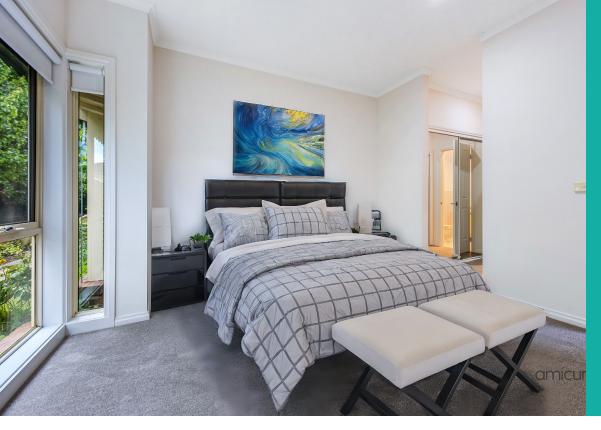

#### **Community Facilities:**

- Library
- Cinema
- Hair and Beauty Salon
- Community Bus
- Visiting Doctors and Allied Health professionals
- Bowling Green

This ideally located, refurbished corner block unit boasts a spacious living / dining area - a perfect space to relax and unwind or entertain family and friends. The generous sized kitchen is finished with stainless steel appliances and ample cupboard space.

Unit 157 features 3 bedrooms and 2 bathrooms, complete with a walk-in robe and ensuite with double shower at one end while two additional goodsized bedrooms are serviced by a further main bathroom down the other.

Additional features include plenty of storage, downlights throughout, separate laundry adjacent to the 2nd bathroom, private rear courtyard, and garage with internal access. A Low maintenance home consisting of a Braemar cooling/heating unit and solar panels. Take a short stroll to the fabulous clubhouse with all its facilities, to the restaurant and café for a scrumptious meal or grab some herbs from the nearby community garden for a home cooked dinner.