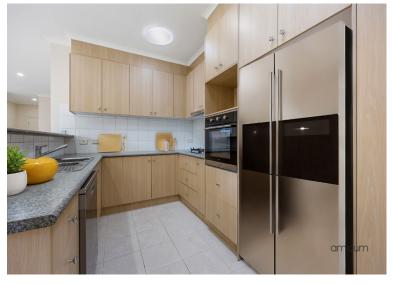

#### **Community Facilities:**

- Library
- Cinema
- Hair and Beauty Salon
- Community Bus
- Visiting Doctors and Allied Health professionals
- Bowling Green

This ideally located, refurbished corner block unit boasts a spacious living / dining area - a perfect space to relax and unwind or entertain family and friends. The generous sized kitchen is finished with stainless steel appliances and ample cupboard space.