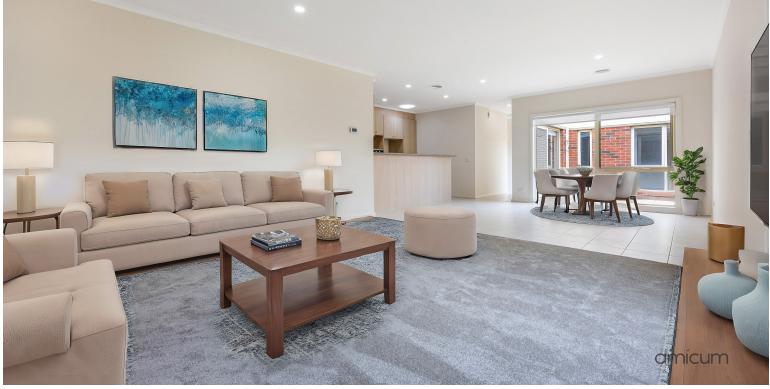

#### **Community Facilities:**

- Library
- Cinema
- Hair and Beauty Salon
- Community Bus
- Visiting Doctors and Allied Health professionals
- Bowling Green

This ideally located, refurbished corner block unit boasts a spacious living / dining area - a perfect space to relax and unwind or entertain family and friends. The generous sized kitchen is finished with stainless steel appliances and ample cupboard space.

Additional features include plenty of storage, downlights throughout, separate laundry adjacent to the 2nd bathroom, private rear courtyard, and garage with internal access. A Low maintenance home consisting of a Braemar cooling/heating unit and solar panels. Take a short stroll to the fabulous clubhouse with all its facilities, to the restaurant and café for a scrumptious meal or grab some herbs from the nearby community garden for a home cooked dinner.