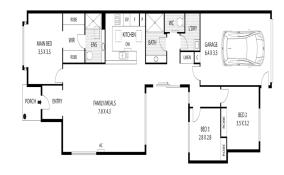

### FLOOR PLAN

Unit 157 features 3 bedrooms and 2 bathrooms, complete with a walk-in robe and ensuite with double shower at one end while two additional goodsized bedrooms are serviced by a further main bathroom down the other.

Additional features include plenty of storage, downlights throughout, separate laundry adjacent to the 2nd bathroom, private rear courtyard, and garage with internal access. A Low maintenance home consisting of a Braemar cooling/heating unit and solar panels. Take a short stroll to the fabulous clubhouse with all its facilities, to the restaurant and café for a scrumptious meal or grab some herbs from the nearby community garden for a home cooked dinner.