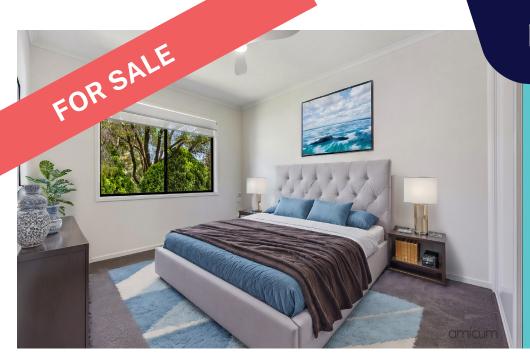

Ceiling fan installed in the Master bedroom. The bathroom is bright, boasting a spacious design. A reverse cycle split-system and ducted heating offers year-round comfort. The single lock-up garage and established front garden complete this home.