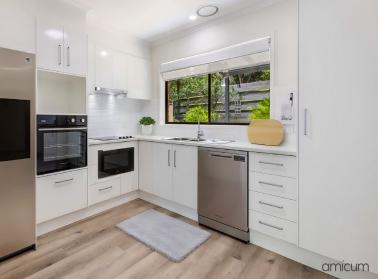

Newly refurbished, including a new bathroom and kitchen highlights the incredible value offered. Complemented by a kitchen that offers generous cupboard space, with a well-lit bench area. A separate laundry frees up valuable floor space and offers generous built-in storage.