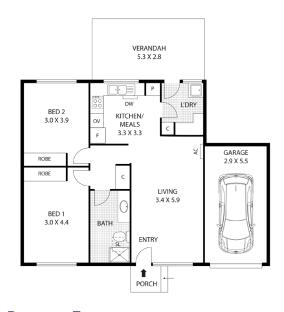

#### **FLOOR PLAN**

This idyllic 2-bedroom unit is perfectly situated at the midpoint of the village, offering convenience and harmony in equal measure.

Be greeted by an open and inviting living space, complete with large windows that welcome calming rays of sunlight.

Newly refurbished, including a new bathroom and kitchen highlights the incredible value offered. Complemented by a kitchen that offers generous cupboard space, with a well-lit bench area. A separate laundry frees up valuable floor space and offers generous built-in storage.

Ceiling fan installed in the Master bedroom. The bathroom is bright, boasting a spacious design. A reverse cycle split-system and ducted heating offers year-round comfort. The single lock-up garage and established front garden complete this home.