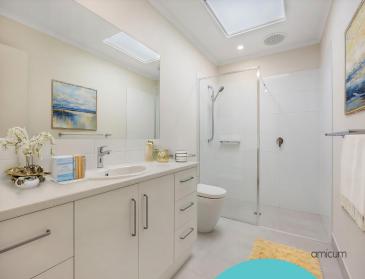

Ceiling fan installed in the Master bedroom. The bathroom is bright, boasting a spacious design. A reverse cycle split-system and ducted heating offers year-round comfort. The single lock-up garage and established front garden complete this home.