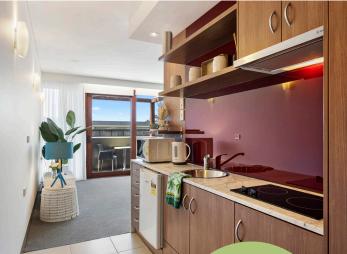

#### Serviced Apartment

Serviced Apartment 51 is a perfectly designed studio apartment located on the first floor just metres away from the on-site Restaurant. This home features a kitchenette and lovely open-plan living and dining space that flows out to your very own undercover entertainment area with a north facing aspect. Features include split system heating and cooling for all year-round comfort plus beautiful, clean hydronic heating