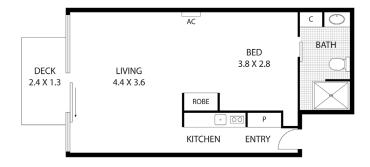

#### Serviced Apartment

Serviced Apartment 51 is a perfectly designed studio apartment located on the first floor just metres away from the on-site Restaurant. This home features a kitchenette and lovely open-plan living and dining space that flows out to your very own undercover entertainment area with a north facing aspect. Features include split system heating and cooling for all year-round comfort plus beautiful, clean hydronic heating

#### **FLOOR PLAN**

Images and floor plan are generic to the serviced apartments at Pascoe Vale Gardens and are intended to provide a guide as to the size, layout and outlook of the apartment only.