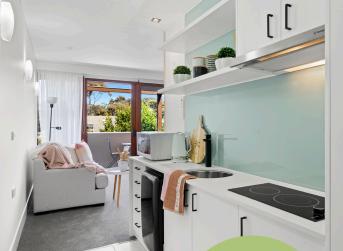

#### Serviced Apartment

Serviced Apartment 35 is a perfectly designed studio apartment located on the first floor just metres away from the on-site Restaurant. This home features a kitchenette and lovely open-plan living and dining space that flows out to your very own undercover entertainment area with a south facing aspect. Features include split system heating and cooling for all year-round comfort plus beautiful, clean hydronic heating