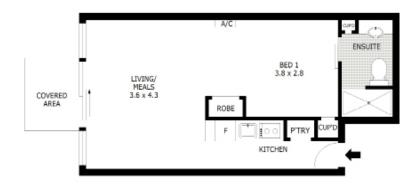

#### Serviced Apartment

Serviced Apartment 35 is a perfectly designed studio apartment located on the first floor just metres away from the on-site Restaurant. This home features a kitchenette and lovely open-plan living and dining space that flows out to your very own undercover entertainment area with a south facing aspect. Features include split system heating and cooling for all year-round comfort plus beautiful, clean hydronic heating

#### **FLOOR PLAN**

Images and floor plan are generic to the serviced apartments at Pascoe Vale Gardens and are intended to provide a guide as to the size, layout and outlook of the apartment only.