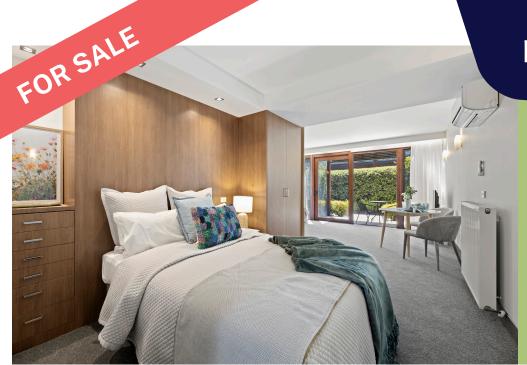

#### Serviced Apartment

Serviced Apartment 11 is a perfectly designed studio apartment located on the ground floor just metres away from the on-site Restaurant. This home features a kitchenette and lovely open-plan living and dining space that flows out to your very own undercover entertainment area with a north facing aspect. Features include split system heating and cooling for all year-round comfort plus beautiful, clean hydronic heating

#### FLOOR PLAN

Images and floor plan are generic to the serviced apartments at Pascoe Vale Gardens and are intended to provide a guide as to the size, layout and outlook of the apartment only.