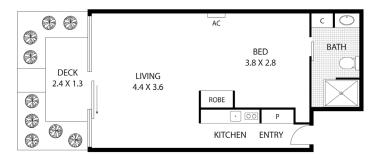

#### FLOOR PLAN

Images and floor plan are generic to the serviced apartments at Pascoe Vale Gardens and are intended to provide a guide as to the size, layout and outlook of the apartment only.