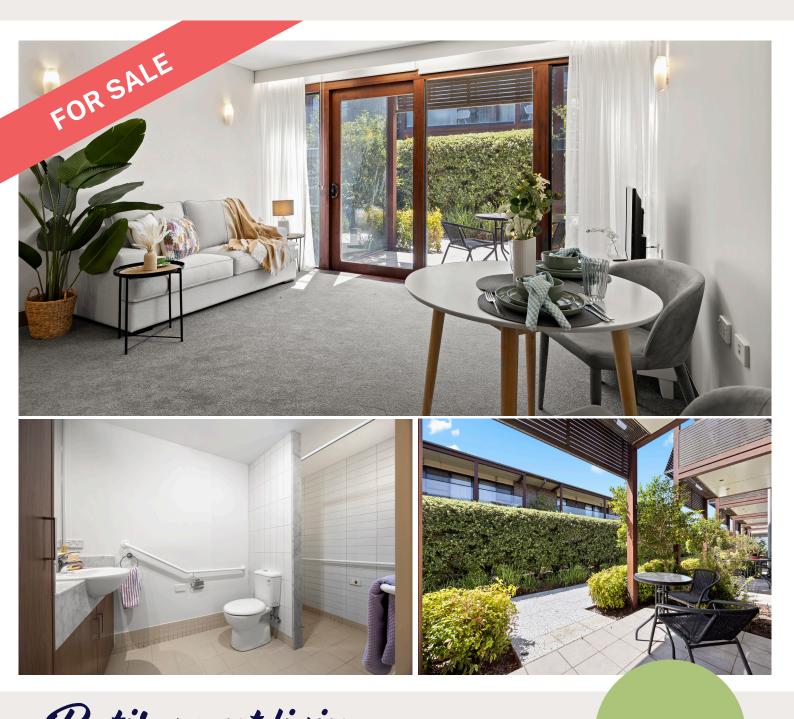

#### Serviced Apartment

Serviced Apartment 11 is a perfectly designed studio apartment located on the ground floor just metres away from the on-site Restaurant. This home features a kitchenette and lovely open-plan living and dining space that flows out to your very own undercover entertainment area with a north facing aspect. Features include split system heating and cooling for all year-round comfort plus beautiful, clean hydronic heating

Enjoy the freedom of having the option not to fuss about cooking, cleaning, or housework.

Pascoe Vale Gardens Retirement Village offers effortless lifestyle and luxury standards with their Serviced Apartment living option which provides the perfect combination of independence, community and service.

#### FLOOR PLAN

Images and floor plan are generic to the serviced apartments at Pascoe Vale Gardens and are intended to provide a guide as to the size, layout and outlook of the apartment only.