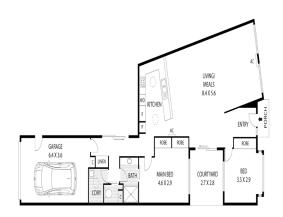

## FLOOR PLAN

### **Property Features:**

- Ducted heating & air conditioning
- 2 Separate courtyards
- 24/7 Emergency call system
- Large single garage

2 generous sized BRs come with BIRs and both have an outlook onto a central courtyard. The modern bathroom is tastefully appointed offering a double shower & good storage space. This bathroom also acts as a semi-ensuite to the Master bedroom. A separate laundry, a 2nd rear and private courtyard offering a garden bed for plants and attached garage with internal access. Gas ducted heating throughout and separate air-conditioning wall unit means you can enjoy this lovely home in complete comfort all year round.