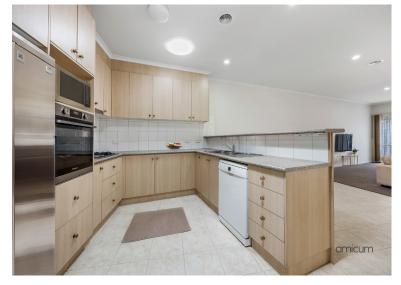

### **Community Facilities:**

- Library
- Cinema
- Hair and Beauty Salon
- Community Bus
- Visiting Doctors and Allied Health professionals
- Bowling Green

Positioned in a serene sector of the village this beautiful 2-bedroom Unit has been freshly painted throughout with brand new carpets and downlights. As you enter, you will immediately notice how spacious this home feels with an expansive lounge/living area, with a fabulous adjoining kitchen, comprising of modern appliances, dishwasher and ample cupboard space.