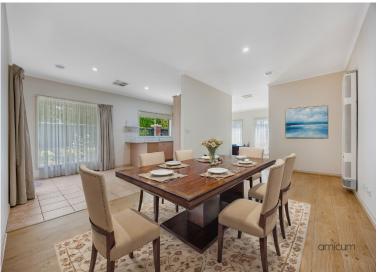

This unit has two living areas that include a separate front formal lounge room, plus a family room with an adjoining meals area leading into a modern kitchen with ample cupboard space.

Timber flooring throughout certainly gives a fresh modern and contemporary look. Other features include ducted heating, evaporative cooling, with an additional electric wall heater to help keep you warm through those Winter nights.