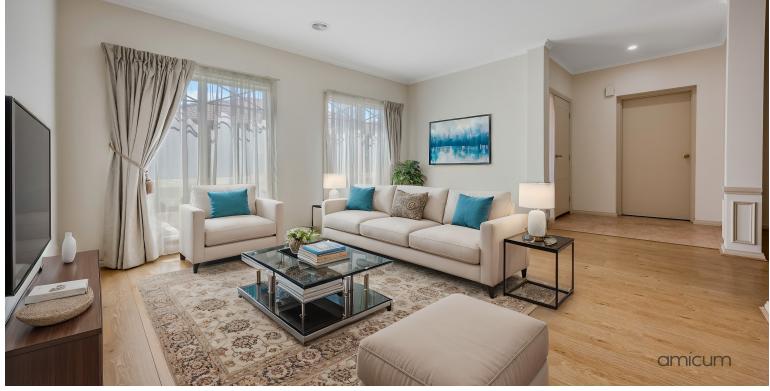

This unit has two living areas that include a separate front formal lounge room, plus a family room with an adjoining meals area leading into a modern kitchen with ample cupboard space.

Timber flooring throughout certainly gives a fresh modern and contemporary look. Other features include ducted heating, evaporative cooling, with an additional electric wall heater to help keep you warm through those Winter nights.