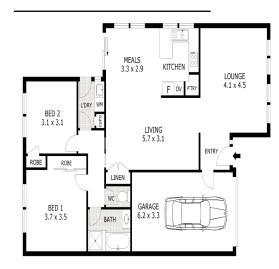

### FLOOR PLAN

#### **Property Features:**

- Air Conditioning and heating
- Great location near Community Centre
- 24/7 Emergency call system
- Large single garage

This unit has two living areas that include a separate front formal lounge room, plus a family room with an adjoining meals area leading into a modern kitchen with ample cupboard space.

Timber flooring throughout certainly gives a fresh modern and contemporary look. Other features include ducted heating, evaporative cooling, with an additional electric wall heater to help keep you warm through those Winter nights.

A separate laundry and lock up garage with internal access provides extra security. Enjoy savings you will receive from solar panels installed.

This unit is a must see so please contact Lynda on 0409 964 622 to organize an inspection.