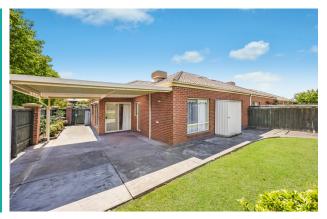

# Home Comforts in Contemporary Style

Pascoe Vale Gardens Retirement Village

- Effortless Independent Living

146 Boundary Road Pascoe Vale, VIC 3044

Unit 4

\$645,000

Perfect Corner Position

#### **Community Facilities:**

- Library
- Cinema
- Hair and Beauty Salon
- Community Bus
- Visiting Doctors and Allied Health professionals
- Bowling Green

Unit 4 is in a great corner location within the village and has a lovely, manicured backyard where you can enjoy time in the garden, play with your fur baby or relax and/or entertain with family and friends in a great undercover area.