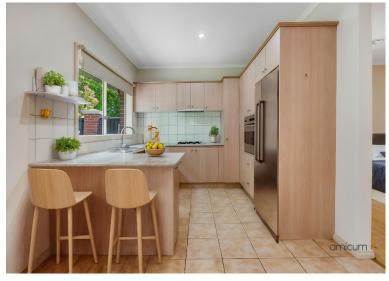

This unit has two living areas that include a separate front formal lounge room, plus a family room with an adjoining meals area leading into a modern kitchen with ample cupboard space.

Timber flooring throughout certainly gives a fresh modern and contemporary look. Other features include ducted heating, evaporative cooling, with an additional electric wall heater to help keep you warm through those Winter nights.