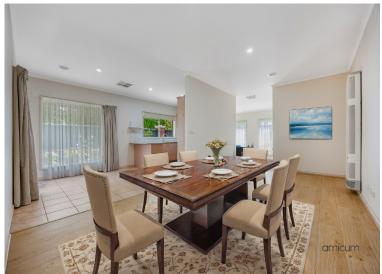

This unit has two living areas that include a separate front formal lounge room, plus a family room with an adjoining meals area leading into a modern kitchen with ample cupboard space.

Timber flooring throughout certainly gives a fresh modern and contemporary look. Other features include ducted heating, evaporative cooling, with an additional electric wall heater to help keep you warm through those Winter nights.