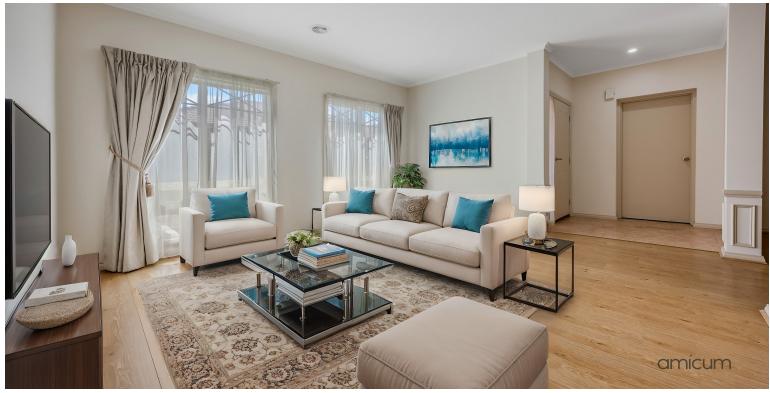

This unit has two living areas that include a separate front formal lounge room, plus a family room with an adjoining meals area leading into a modern kitchen with ample cupboard space.

Timber flooring throughout certainly gives a fresh modern and contemporary look. Other features include ducted heating, evaporative cooling, with an additional electric wall heater to help keep you warm through those Winter nights.