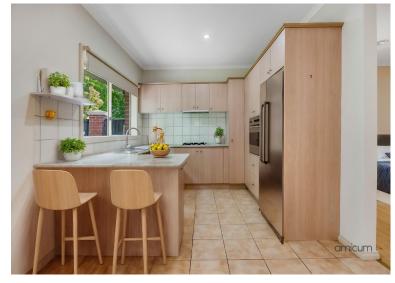

This unit has two living areas that include a separate front formal lounge room, plus a family room with an adjoining meals area leading into a modern kitchen with ample cupboard space.

Timber flooring throughout certainly gives a fresh modern and contemporary look. Other features include ducted heating, evaporative cooling, with an additional electric wall heater to help keep you warm through those Winter nights.