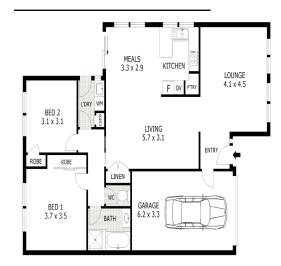

### FLOOR PLAN

#### **Property Features:**

- Air Conditioning and heating
- Great location near Community Centre
- 24/7 Emergency call system
- Large single garage

This unit has two living areas that include a separate front formal lounge room, plus a family room with an adjoining meals area leading into a modern kitchen with ample cupboard space.

Timber flooring throughout certainly gives a fresh modern and contemporary look. Other features include ducted heating, evaporative cooling, with an additional electric wall heater to help keep you warm through those Winter nights.

A separate laundry and lock up garage with internal access provides extra security. Enjoy savings you will receive from solar panels installed.

This unit is a must see so please contact Lynda on 0409 964 622 to organize an inspection.