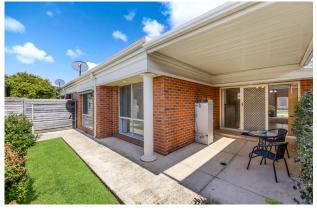

Both bedrooms are generously sized with picture windows and include built-in robes for ample storage. The bathroom is filled with natural light from the skylight and offers a double-sized shower and vanity. A separate laundry, also with a skylight, adds convenience, along with a linen press for additional storage. The remote-controlled garage provides secure, private parking with internal access to the home. Relax on the patio that opens to a peaceful backyard oasis. Maintaining a comfortable climate year-round is easy with ducted heating and cooling throughout the home.