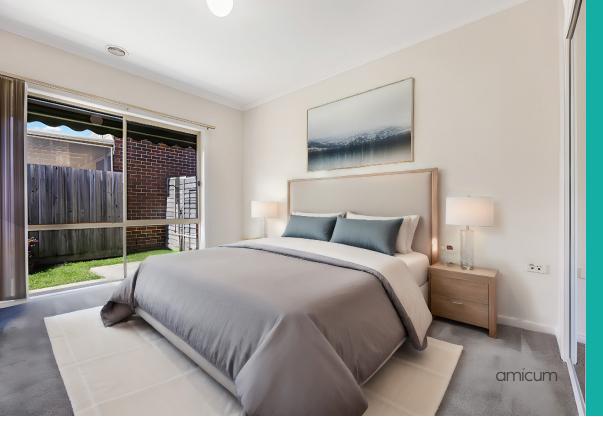

### **Community Facilities:**

- Library & Cinema
- Café & Bar
- Restaurant
- Hair and Beauty Salon
- Community Bus
- Visiting Doctors and Allied Health professionals
- Bowling Green

Located within a serene, private cul-desac, you'll be immediately impressed by the privacy of the entrance that leads into a spacious living room, complete with picturesque views of your beautifully landscaped backyard. The large, well-appointed kitchen features a gas cooktop, wall oven, plenty of storage with an array of cupboards and drawers, and space for a dishwasher.

Both bedrooms are generously sized with picture windows and include built-in robes for ample storage. The bathroom is filled with natural light from the skylight and offers a double-sized shower and vanity. A separate laundry, also with a skylight, adds convenience, along with a linen press for additional storage. The remote-controlled garage provides secure, private parking with internal access to the home. Relax on the patio that opens to a peaceful backyard oasis. Maintaining a comfortable climate year-round is easy with ducted heating and cooling throughout the home.