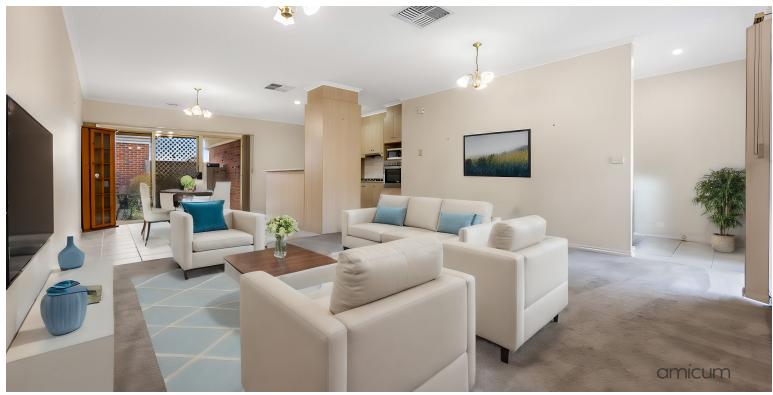

### **Community Facilities:**

- Library & Cinema
- Café & Bar
- Restaurant
- Hair and Beauty Salon
- Community Bus
- Visiting Doctors and Allied Health professionals
- Bowling Green

Located within a serene, private cul-desac, you'll be immediately impressed by the privacy of the entrance that leads into a spacious living room, complete with picturesque views of your beautifully landscaped backyard. The large, well-appointed kitchen features a gas cooktop, wall oven, plenty of storage with an array of cupboards and drawers, and space for a dishwasher.