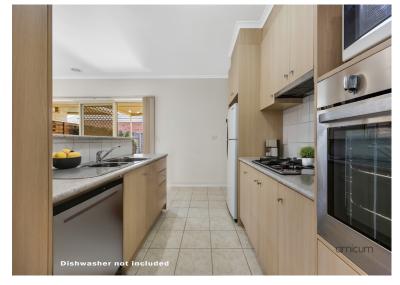

### **Community Facilities:**

- Library & Cinema
- Café & Bar
- Restaurant
- Hair and Beauty Salon
- Community Bus
- Visiting Doctors and Allied Health professionals
- Bowling Green

Located within a serene, private cul-desac, you'll be immediately impressed by the privacy of the entrance that leads into a spacious living room, complete with picturesque views of your beautifully landscaped backyard. The large, well-appointed kitchen features a gas cooktop, wall oven, plenty of storage with an array of cupboards and drawers, and space for a dishwasher.