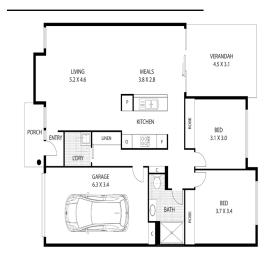

## FLOOR PLAN

### **Property Features:**

- Ducted Heating and Cooling
- Skylight
- Remote controlled garage
- Separate Laundry
- Backyard Oasis

Both bedrooms are generously sized with picture windows and include built-in robes for ample storage. The bathroom is filled with natural light from the skylight and offers a double-sized shower and vanity. A separate laundry, also with a skylight, adds convenience, along with a linen press for additional storage. The remote-controlled garage provides secure, private parking with internal access to the home. Relax on the patio that opens to a peaceful backyard oasis. Maintaining a comfortable climate year-round is easy with ducted heating and cooling throughout the home.