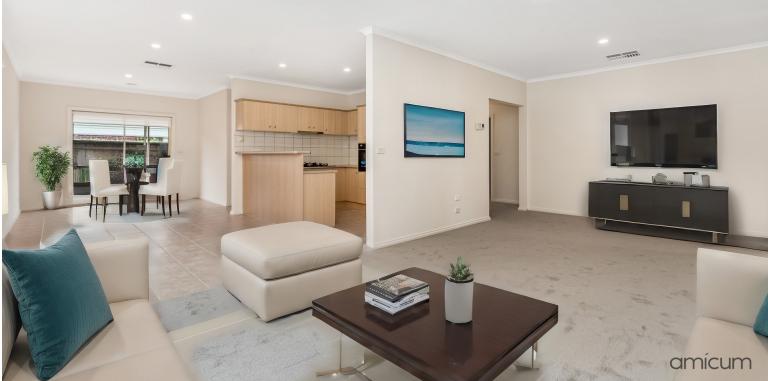

The open floor plan ensures a seamless flow between the living, dining, and kitchen areas. A contemporary kitchen with modern appliances, including a brand new 5 burner cooktop and oven is complemented by 3 generously sized bedrooms with built-in robes, two bathrooms, a separate laundry and garage with internal access.