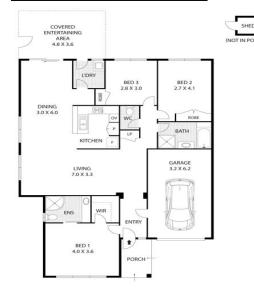

## FLOOR PLAN

### **Property Features:**

- Evaporative cooling/ ducted heating
- Corner Location
- 24/7 Emergency call system
- 6 Solar Panels
- Large Single garage with roller door

The open floor plan ensures a seamless flow between the living, dining, and kitchen areas. A contemporary kitchen with modern appliances, including a brand new 5 burner cooktop and oven is complemented by 3 generously sized bedrooms with built-in robes, two bathrooms, a separate laundry and garage with internal access.