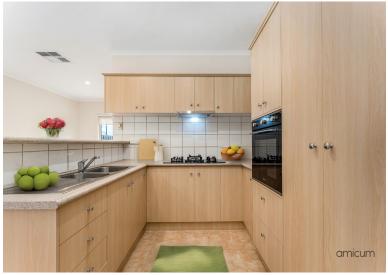

The open floor plan ensures a seamless flow between the living, dining, and kitchen areas. A contemporary kitchen with modern appliances, including a brand new 5 burner cooktop and oven is complemented by 3 generously sized bedrooms with built-in robes, two bathrooms, a separate laundry and garage with internal access.