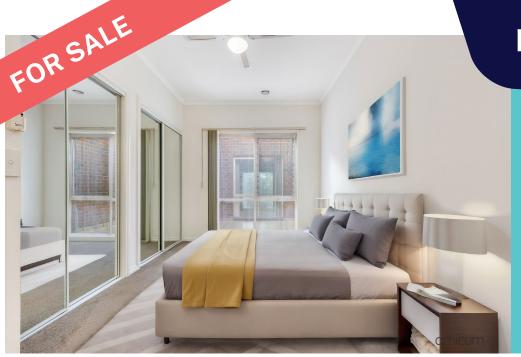

Both bedrooms have built-in robes, and the Master enjoys a semi-ensuite, with the 2nd bedroom looking out onto a private central courtyard. A 2nd rear courtyard spells extra space for outdoor dining. A separate laundry. and an internal access to a single remote lock-up garage completes this home. Other features include window furnishings and downlights throughout, ducted heating and air-conditioned cooling accompanying 2 fans in the living area.