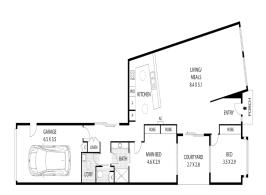

## **Unit 161**

#### **BEAUTIFUL STREET VIEWS**





# Retirement <u>living</u> Pascoe Vale Gardens

146 Boundary Road, Pascoe Vale VIC 3044

To book a tour call, please call Lynda on 0409 964 622.

\$630,000

## mecwa*care*



## **Unit 161**

\$630,000



2 Bedroom



1 Bathroom



1 Garage

### **FLOOR PLAN**



#### **Property Features:**

- Air conditioning/ Ducted heating
- Ceiling fans
- Window furnishings
- 24/7 Emergency call system
- Single remote garage

#### **Village Amenities:**

- Library
- Cinema
- Café & bar, Restaurant
- Hair and beauty salon
- Community bus
- Visiting health professionals
- Bowling green

Unit 161 overlooks the community garden with beautiful views facing out onto South Street.

This unit has been freshly painted and carpeted, open-plan layout presenting a light-filled lounge adjoining an appealing full sized, contemporary kitchen with modern appliances and tiled splashbacks.

Both bedrooms have built-in robes, and the Master enjoys a semi-ensuite, with the 2nd bedroom looking out onto a private central courtyard. A 2nd rear courtyard spells extra space for outdo