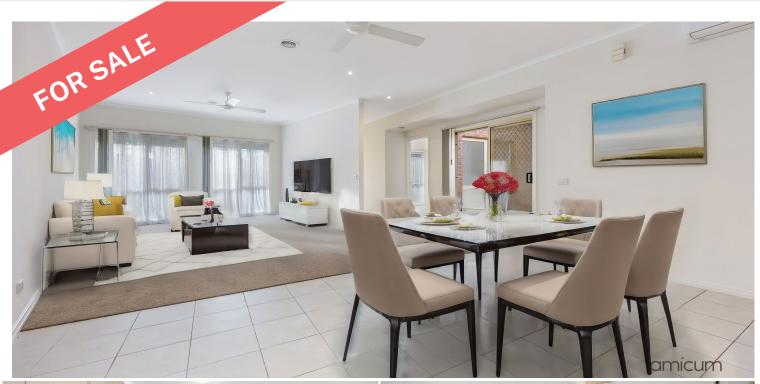

This unit has been freshly painted and carpeted, open-plan layout presenting a light-filled lounge adjoining an appealing full sized, contemporary kitchen with modern appliances and tiled splashbacks.

Both bedrooms have built-in robes, and the Master enjoys a semi-ensuite, with the 2nd bedroom looking out onto a private central courtyard. A 2nd rear courtyard spells extra space for outdoor dining. A separate laundry. and an internal access to a single remote lock-up garage completes this home. Other features include window furnishings and downlights throughout, ducted heating and air-conditioned cooling accompanying 2 fans in the living area.

Enjoy the open North Facing feel yet have the privacy and security that Pascoe Vale Gardens community has to offer.