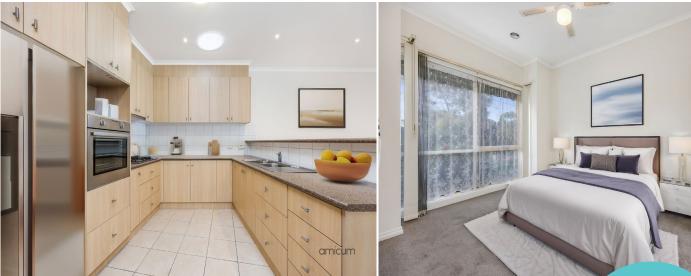

This unit has been freshly painted and carpeted, open-plan layout presenting a light-filled lounge adjoining an appealing full sized, contemporary kitchen with modern appliances and tiled splashbacks.

Both bedrooms have built-in robes, and the Master enjoys a semi-ensuite, with the 2nd bedroom looking out onto a private central courtyard. A 2nd rear courtyard spells extra space for outdoor dining. A separate laundry. and an internal access to a single remote lock-up garage completes this home. Other features include window furnishings and downlights throughout, ducted heating and air-conditioned cooling accompanying 2 fans in the living area.