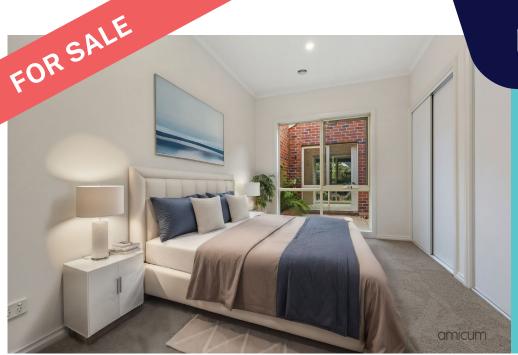

The Master bedroom enjoys a semi-ensuite and the 2nd bedroom comes with built-in robes and borders a private central courtyard where you can sit for your morning cuppa. A 2nd rear courtyard offering extra space for outdoor dining is off the hallway beside the separate laundry and the internal access to a single lock-up garage with remotecontrolled door.

Other features include window furnishings throughout, downlights, ducted heating and air-conditioned cooling.