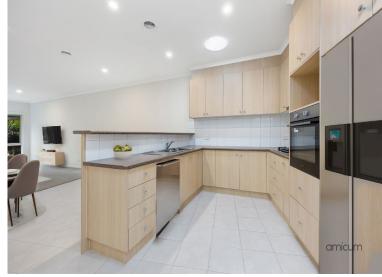

Walking through the front door you are met with sheer space in this unit. A large, light-filled lounge/living area adjoined by an open meals area delivers versatility with furniture arrangement. A full-sized contemporary kitchen with new modern appliances and tiled splashbacks is most appealing.