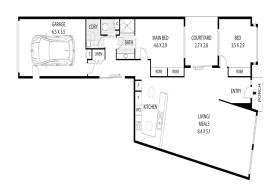

#### **FLOOR PLAN**

Walking through the front door you are met with sheer space in this unit. A large, light-filled lounge/living area adjoined by an open meals area delivers versatility with furniture arrangement. A full-sized contemporary kitchen with new modern appliances and tiled splashbacks is most appealing.

The Master bedroom enjoys a semi-ensuite and the 2nd bedroom comes with built-in robes and borders a private central courtyard where you can sit for your morning cuppa. A 2nd rear courtyard offering extra space for outdoor dining is off the hallway beside the separate laundry and the internal access to a single lock-up garage with remotecontrolled door.

Other features include window furnishings throughout, downlights, ducted heating and air-conditioned cooling.