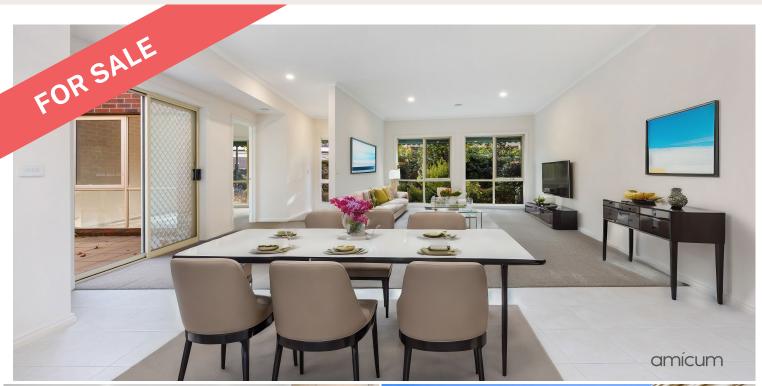

Walking through the front door you are met with sheer space in this unit. A large, light-filled lounge/living area adjoined by an open meals area delivers versatility with furniture arrangement. A full-sized contemporary kitchen with new modern appliances and tiled splashbacks is most appealing.

Other features include window furnishings throughout, downlights, ducted heating and air-conditioned cooling.