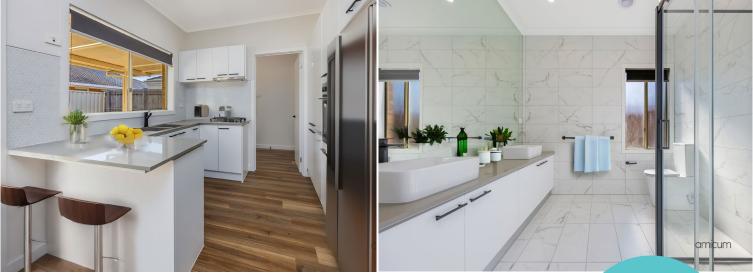

Featuring a fabulous floorplan designed for easy living, you will be greeted by a substantially sized living/dining area which flows effortlessly through to the rear of the home. Newly renovated kitchen completes with wall oven, ample cupboards, and pantry space with great views to the outside covered patio and garden. Two generous bedrooms with builtin robes are complemented by a fully remodelled modern bathroom with large vanity with double basins and a luxurious shower.

Other features include ducted heating, evaporative cooling, floorboards throughout all main areas, new carpet in bedrooms, new window furnishings, modern door handles and internal lock-up garage.

There is also a 24 hr emergency call system for your peace of mind.