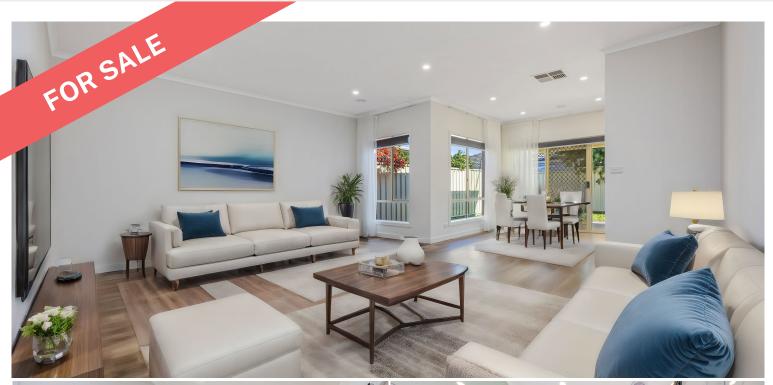

#### **Village Amenities:**

- Library
- Cinema
- Café & bar
- Restaurant
- Hair and beauty salon
- Community bus
- Visiting health professionals
- Bowling green

Tucked away on a corner block in a great location, Unit 89 has been freshly painted throughout and offers an outstanding lowmaintenance lifestyle.

Featuring a fabulous floorplan designed for easy living, you will be greeted by a substantially sized living/dining area which flows effortlessly through to the rear of the home. Newly renovated kitchen completes with wall oven, ample cupboards, and pantry space with great views to the outside covered patio and garden. Two generous bedrooms with builtin robes are complemented by a fully remodelled modern bathroom with large vanity with double basins and a luxurious shower.