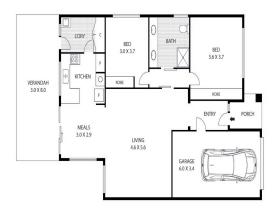

## **FLOOR PLAN**

#### **Property Features:**

- Evaporative Cooling
- Ducted Heating
- Sizable Outdoor Area
- Large Single Garage