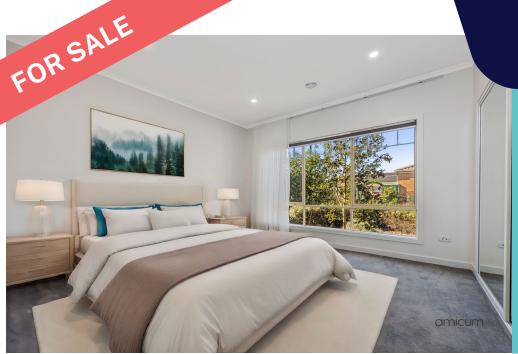

Featuring a fabulous floorplan designed for easy living, you will be greeted by a substantially sized living/dining area which flows effortlessly through to the rear of the home. Newly renovated kitchen completes with wall oven, ample cupboards, and pantry space with great views to the outside covered patio and garden. Two generous bedrooms with builtin robes are complemented by a fully remodelled modern bathroom with large vanity with double basins and a luxurious shower.

Other features include ducted heating, evaporative cooling, floorboards throughout all main areas, new carpet in bedrooms, new window furnishings, modern door handles and internal lock-up garage.

There is also a 24 hr emergency call system for your peace of mind.