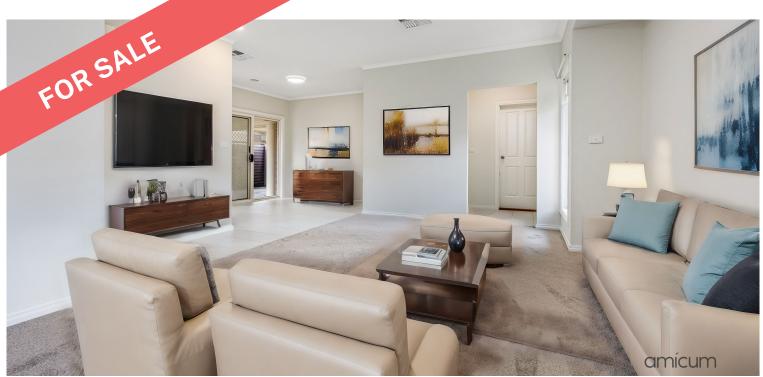

The open floor plan ensures a seamless flow between the spacious light-filled living/ dining area and the adjoining kitchen that faces out to a beautiful garden. Features include modern appliances and ample cupboard space, evaporative cooling, ducted heating and an undercover area for entertaining family and friends.