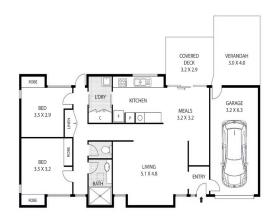

# Unit 83

### PRIME LOCATION, PRIVACY AND SERENITY





# Retirement <u>living</u> Pascoe Vale Gardens

\$640,000

146 Boundary Road, Pascoe Vale VIC 3044

To book a tour call, please call Pauline on 0418 498 740 or Lynda on 0409 964 622.

## mecwa*care*



# Unit 83

\$640,000



2 Bedrooms



1 Bathroom



1 Garage

#### **FLOOR PLAN**



#### **Property Features:**

- Evaporating Cooling
- Ducted Heating
- Undercover Outdoor Area
- Large Single Garage

#### **Village Amenities:**

- Library
- Cinema
- Café & bar
- Restaurant
- Hair and beauty salon
- Community bus
- Visiting health professionals
- Bowling green

Positioned in a prime location Unit 83 is a stone's throw away from the Clubhouse and amenities, including the Restaurant with scrumptious meals on offer. Sitting on a corner block, this unit offers comfort, privacy, peace and auiet.

The open floor plan ensures a seamless flow between the spacious light-filled living/ dining area and the adjoining kitchen that faces out to a beautiful garden. Features include modern appliances and ample cupboard space, evaporative cooling, ducted heating and an undercover area f