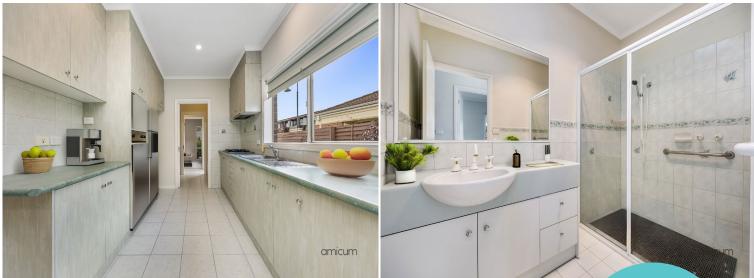

The open floor plan ensures a seamless flow between the spacious light-filled living/ dining area and the adjoining kitchen that faces out to a beautiful garden. Features include modern appliances and ample cupboard space, evaporative cooling, ducted heating and an undercover area for entertaining family and friends.

Unit 83 has two good sized bedrooms, both with BIR, a well-appointed bathroom with separate toilet, laundry with access to the backyard and a single lock up garage with internal entry.

24/7 Emergency Call Assist offers peace of mind.