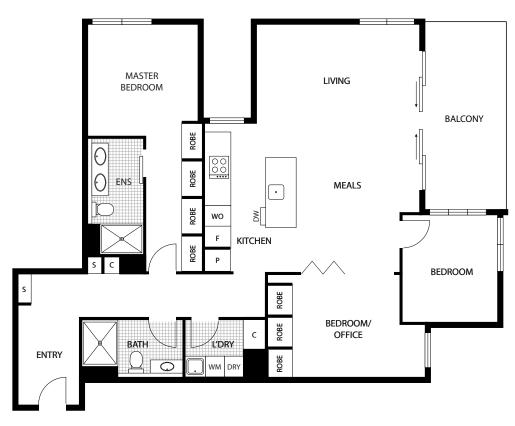

### **RESIDENCE 103**

### MALVERN ROAD

Scale in metres. Indicative only. Dimensions are approximate. All information contained herein is gathered from sources we believe to be reliable. However we cannot guarantee its accuracy and interested parties should rely on their own enquiries.

FIRST FLOOR

### LEGEND

| С   | Cupboard        |
|-----|-----------------|
| DR  | Dryer           |
| DW  | Dishwasher      |
| F   | Fridge          |
| O/M | Oven/Microwave  |
| Р   | Pantry          |
| SH  | Shelf           |
| ST  | Study           |
| WM  | Washing Machine |
|     |                 |