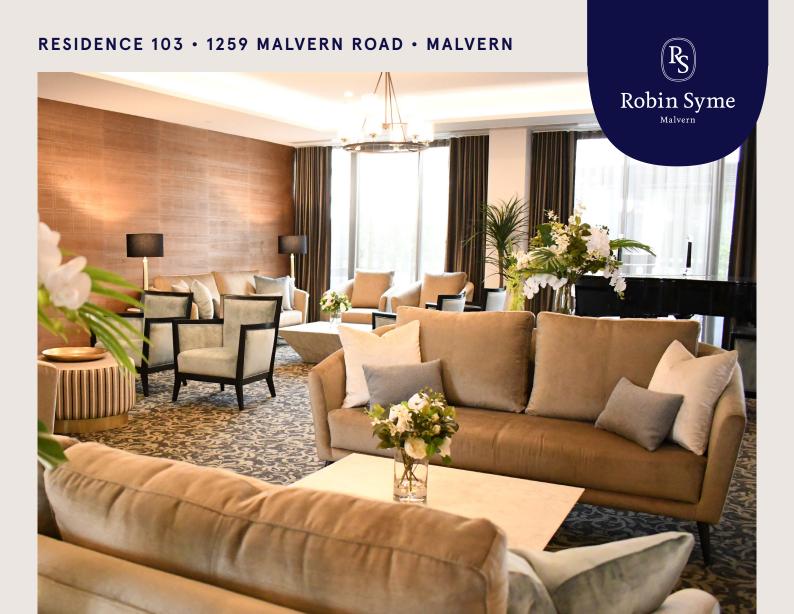

# Designed for inspired living

A change of pace awaits in this spacious, decadent new apartment on the first floor of this boutique complex in leafy Malvern.

Features include an oversized master bedroom with ensuite, generous second bedroom, balcony and glamorous kitchen fitted with Miele and Liebherr appliances. No expense has been spared with beautifully integrated robes and a neutral palette founded on European oak and stone.

Enjoy a community of like-minded people where communal elements, including a café, gym and cinema, unite to promote health, connection and engagement.

**Price** 

\$1.015M

One-of-a-kind luxury apartment in the heart of Malvern