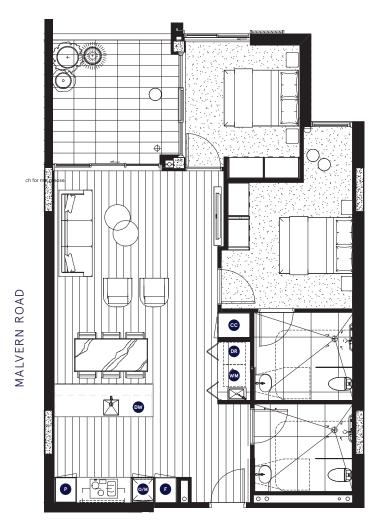

## Robin Syme Malvern RESIDENCE 101

FIRST FLOOR

## LEGEND

| С   | Cupboard        |
|-----|-----------------|
| DR  | Dryer           |
| DW  | Dishwasher      |
| F   | Fridge          |
| O/M | Oven/Microwave  |
| P   | Pantry          |
| SH  | Shelf           |
| ST  | Study           |
| WM  | Washing Machine |