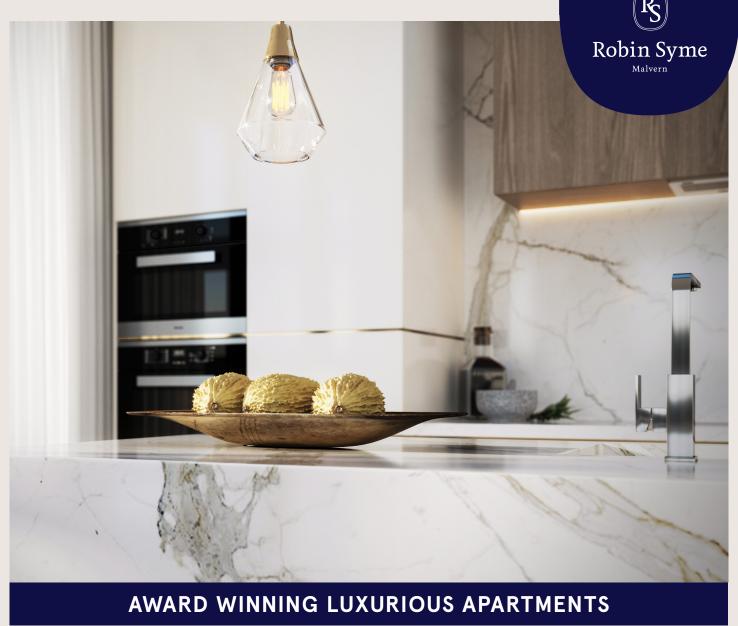

## Designed for inspired living

A change of pace awaits in this spacious, decadent new apartment on the first floor of this boutique complex in leafy Malvern.

Features include an oversized master bedroom with ensuite, generous second bedroom, balcony and glamorous kitchen fitted with Miele and Liebherr appliances. No expense has been spared with beautifully integrated robes and a neutral palette founded on European oak and stone.