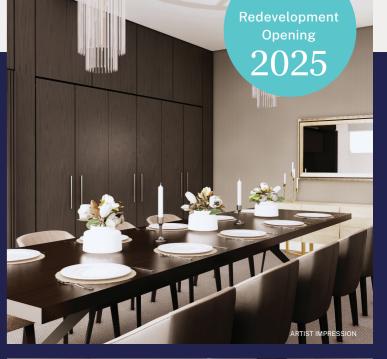

mecwacare Ballan features a spacious communal day room with lounge and dining areas for residents to enjoy social dining or a quiet meal. Designed to allow for personal space and privacy while offering common areas for residents to meet and entertain, residents have the choice to configure their rooms to their liking. These rooms are bathed in natural light with views of landscaped gardens or a courtyard.